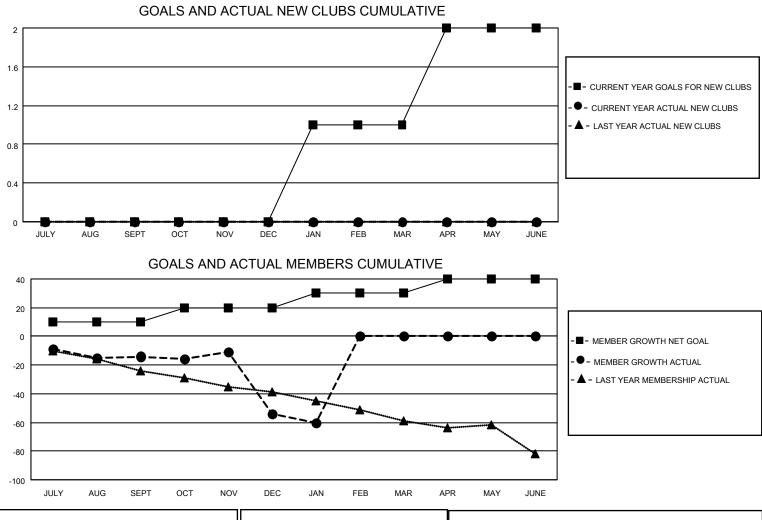

## LOCATION MASSACHUSETTS

District 33 N

Results as of: 1/31/2022

| Clubs                 |               |           |               | Members               |                        |                         |                                                    |
|-----------------------|---------------|-----------|---------------|-----------------------|------------------------|-------------------------|----------------------------------------------------|
| RESULTS FOR 2021-2022 |               |           |               | RESULTS FOR 2021-2022 |                        |                         |                                                    |
| QUARTER               | NEW CLUB GOAL | NEW CLUBS | DROPPED CLUBS | QUARTER               | BER GROWTH NET<br>GOAL | MEMBER GROWTH<br>ACTUAL | DROPPED<br>MEMBERS ACTUAL<br>(including transfers) |
| JULY/AUG/SEPT         | 0             | 0         | 0             | JULY/AUG/SEPT         | 10                     | 4                       | 17                                                 |
| OCT/NOV/DEC           | 0             | 0         | 2             | OCT/NOV/DEC           | 10                     | 32                      | 69                                                 |
| JAN/FEB/MAR           | 1             | 0         | 0             | JAN/FEB/MAR           | 10                     | 4                       | 9                                                  |
| APR/MAY/JUNE          | 1             | 0         | 0             | APR/MAY/JUNE          | 10                     | 0                       | 0                                                  |